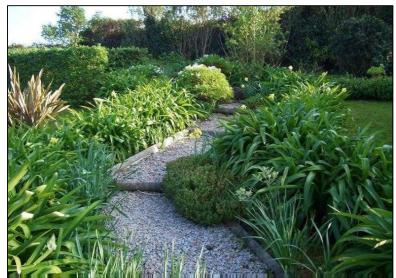

## 'Bryher', Mount Flagon, St Mary's, Isles of Scilly

'Bryher' at Mount Flagon is an attractive three bedroom holiday home comfortably able to sleep 5 adults, set within mature landscaped communal gardens.

**Accommodation:** Hall, Kitchen with dishwasher, Showeroom, Sitting/Dining room, Three Bedrooms, Bathroom, Sunny Private Terrace with sea view, Beautiful Gardens, Washingmachine. Modern electric radiators.