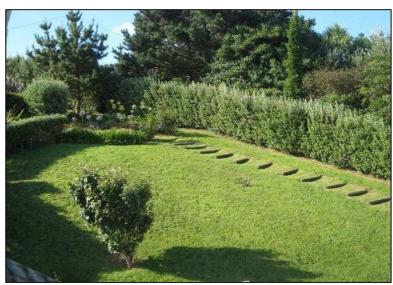

## 'Bryher', Mount Flagon, St Mary's, Isles of Scilly

'Bryher' at Mount Flagon is an attractive three bedroom holiday home comfortably able to sleep 5 adults, set within mature landscaped communal gardens.

**Accommodation:** Hall, Kitchen with dishwasher, Showeroom, Sitting/Dining room, Three Bedrooms, Bathroom, Sunny Private Terrace with sea view, Beautiful Gardens, Washingmachine. Modern electric radiators.