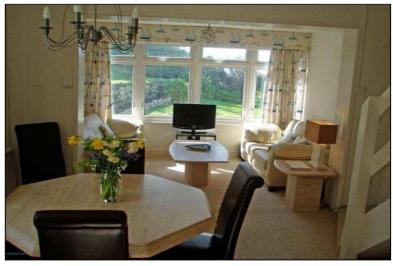

Views across the sea to the off islands can be appreciated from the master bedroom, private terrace and in part from the sitting area.

The accommodation is nicely appointed with a fitted kitchen, bathroom and shower room. The master bedroom has a king-size bed.

**Accommodation:** Hall, Kitchen with dishwasher, Showeroom, Sitting/Dining room, Three Bedrooms, Bathroom, Sunny Private Terrace with sea view, Beautiful Gardens, Washingmachine. Modern electric radiators.