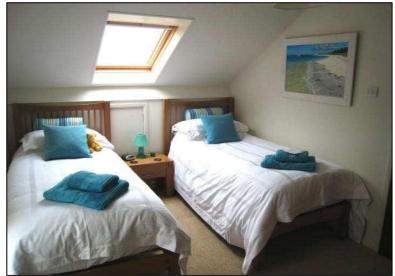

Views across the sea to the off islands can be appreciated from the master bedroom, private terrace and in part from the sitting area.

The accommodation is nicely appointed with a fitted kitchen, bathroom and shower room. The master bedroom has a king-size bed.

**Accommodation:** Hall, Kitchen with dishwasher, Showeroom, Sitting/Dining room, Three Bedrooms, Bathroom, Sunny Private Terrace with sea view, Beautiful Gardens, Washingmachine. Modern electric radiators.