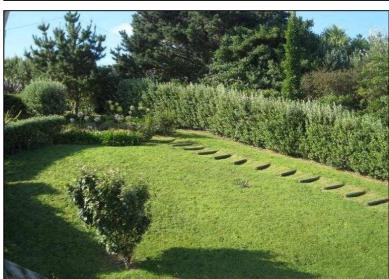

## 'Bryher', Mount Flagon, St Mary's, Isles of Scilly

'Bryher' at Mount Flagon is an attractive three bedroom holiday home comfortably able to sleep 5 adults, set within mature landscaped communal gardens.

**Accommodation:** Hall, Kitchen with dishwasher, Showeroom, Sitting/Dining room, Three Bedrooms, Bathroom, Sunny Private Terrace with sea view, Beautiful Gardens, Washingmachine. Modern electric radiators.