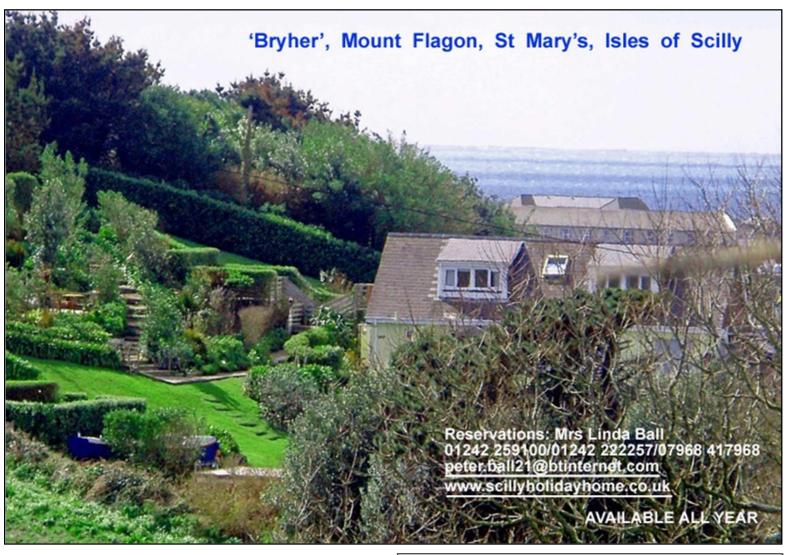

## 'Bryher', Mount Flagon, St Mary's, Isles of Scilly

'Bryher' at Mount Flagon is an attractive three bedroom holiday home comfortably able to sleep 5 adults, set within mature landscaped communal gardens.

Views across the sea to the off islands can be appreciated from the master bedroom, private terrace and in part from the sitting area.

The accommodation is nicely appointed with a fitted kitchen, bathroom and shower room. The master bedroom has a king-size bed.

**Accommodation:** Hall, Kitchen with dishwasher, Showeroom, Sitting/Dining room, Three Bedrooms, Bathroom, Sunny Private Terrace with sea view, Beautiful Gardens, Washingmachine. Modern electric radiators.